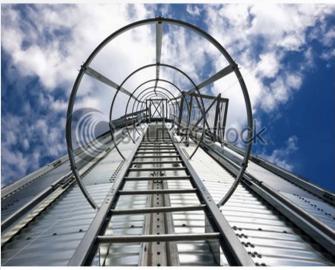

- Embedded Plate with Anchor Bolt
- Steel Angle (L- Shape, T-Shape etc.)
- Dowel Bar, Grating Cover
- Checker Plate
- Ladder with safety cage
- Handrails (at any shape)
- Metal Plate, Angle Brackets
- Metal Beam Support
- I-beam, H-beam, T-beam, C-beam etc.,