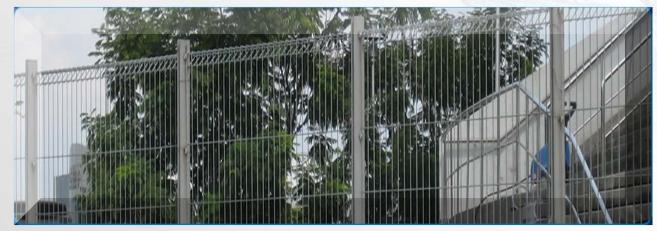

# **E. CHAIN LINK FENCE**

**STAINES** Supply and Install PVC Coated & Galvanized Fence with different style & Specification which already approve on all standard. Custom orders with different width and length is also welcome. We Offers all kinds of Wire Mesh Fence Gate, Single or Double Leaves Gate. We Offers Welded Wire Mesh in Galvanized Iron, Stainless Steel or PVC Coated Wire & Corrugated fence. Our fence experience ranges from all phases of residential fence construction to the most difficult and specification-based industrial security fencing applications, including sport stadiums, power plants, and high security airport fence jobs. We've fenced in buildings, inside of buildings, on roofs, in fresh and saltwater. Our full fabrication shop, experienced staff, wide range of standard and specialty fence parts inventory, and long-standing relationships with top fence manufacturers, makes Staines International an ideal supplier and installer for all fencing projects.