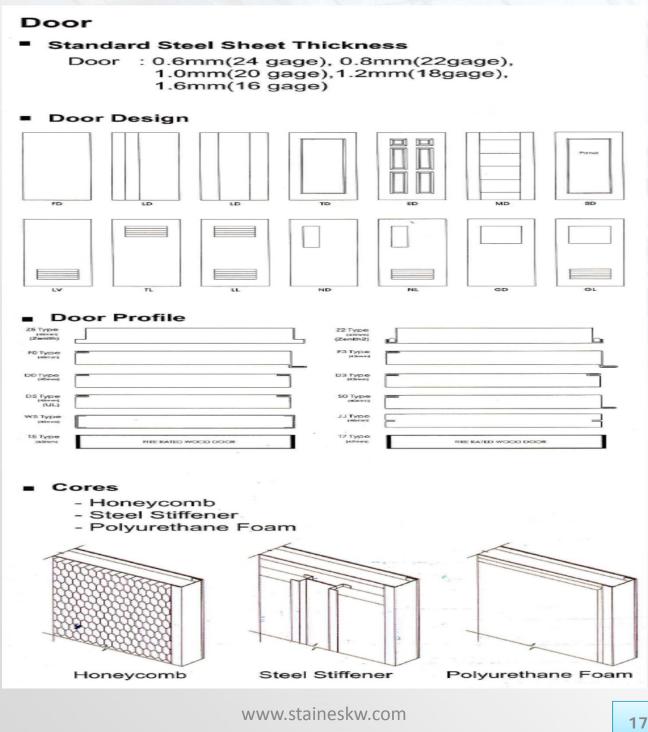

# **F. FIRE-RATED STEEL DOORS**

**STAINES** is specialized in Supply & Installation of full range of Quality Hollow Metal Products for the Building and Construction Industry in accordance to ANSI A115 Standards.

## **F. FIRE-RATED STEEL DOORS**