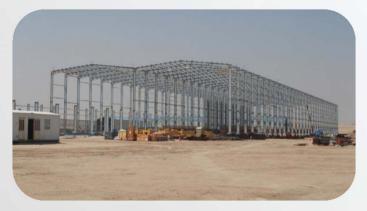

## **C. STEEL STRUCTURE BUILDING**

**STAINES** offers Steel Structure Buildings, which are manufactured to the highest Quality standards & commitments by the satisfaction of clients.

**STAINES** has an experience to make the building like Factory Industry, Heavy Yards or Infrastructure, Warehouses, Oil & Gas Shed and Leisure Structures.

#### **PRECAST FACTORY IN SUBIYA – Causeway Project- HYUNDAI**

#### **BUILDING DIMENSIONS:**

Building-A (320 mtr. Length x 65 mtr. Width x 24 mtr. Height) Building-B (320 mtr. Length x 64 mtr. Width x 24 mtr. Height) Total Area for Building A & B =  $38,720 \text{ m}^2$ 

#### REBAR SHOP : Area #1 (110mtr. Length x 24mtr. Width x 12.8mtr. Height) Area #2 (90 mtr. Length x 16 mtr. Width x 11.7 mtr. Height) Total Area = 4,080 m<sup>2</sup>