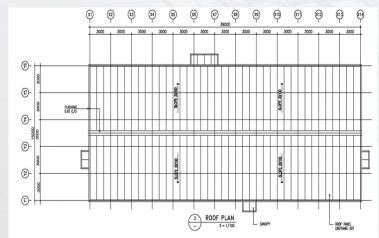

#### **BUILDING DIMENSIONS:**

Building-A (320 mtr. Length x 65 mtr. Width x 24 mtr. Height) Building-B (320 mtr. Length x 64 mtr. Width x 24 mtr. Height) Total Area for Building A & B =  $38,720 \text{ m}^2$ 

#### REBAR SHOP : Area #1 (110mtr. Length x 24mtr. Width x 12.8mtr. Height) Area #2 (90 mtr. Length x 16 mtr. Width x 11.7 mtr. Height) Total Area = 4,080 m<sup>2</sup>