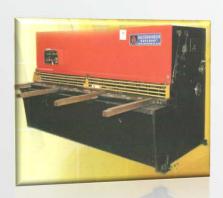

# **3. Machine Shop Precession**

**STAINES** Machine shop is equipped with its precession machinery mainly operates as support for fabrication shop, providing necessary services in machining jig & fixtures, dies, roller and spare parts to maintain fabrication.

These functions, the machine shop with its technical expertise and quality workmanship makes all types and sizes of anchor bolts, standard bolts, flanges, shafts etc.

**STAINES** measure our success by our ability to build long term client relationship and contribute to their long term success.

# **3. Machine Shop Precession**

STAINES Machine Shop Facilities:-

- Lathe Machine
- Milling Machine
- Shaping Machine
- Cutting Machine
- Bending Machine
- Sheet Rolling Machine
- Drilling Machine
- Aluminium & Electric Welding
- Argon Welding