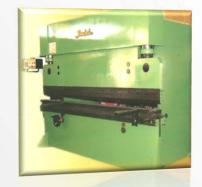

# **3. Machine Shop Precession**

**STAINES** Machine shop is equipped with its precession machinery mainly operates as support for fabrication shop, providing necessary services in machining jig & fixtures, dies, roller and spare parts to maintain fabrication.

These functions, the machine shop with its technical expertise and quality workmanship makes all types and sizes of anchor bolts, standard bolts, flanges, shafts etc.

**STAINES** measure our success by our ability to build long term client relationship and contribute to their long term success.

# **3. Machine Shop Precession**

STAINES Machine Shop Facilities:-

- Lathe Machine
- Milling Machine
- Shaping Machine
- Cutting Machine
- Bending Machine
- Sheet Rolling Machine
- Drilling Machine
- Aluminium & Electric Welding
- Argon Welding