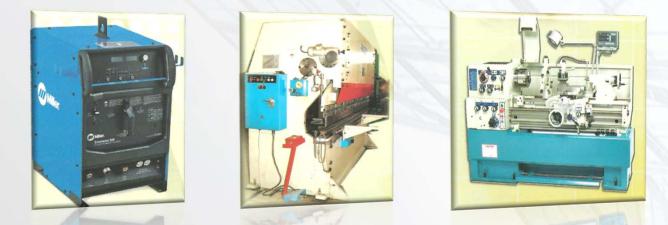

# **3. Machine Shop Precession**

**STAINES** Machine shop is equipped with its precession machinery mainly operates as support for fabrication shop, providing necessary services in machining jig & fixtures, dies, roller and spare parts to maintain fabrication.

These functions, the machine shop with its technical expertise and quality workmanship makes all types and sizes of anchor bolts, standard bolts, flanges, shafts etc.

**STAINES** measure our success by our ability to build long term client relationship and contribute to their long term success.

# **3. Machine Shop Precession**

STAINES Machine Shop Facilities:-

- Lathe Machine
- Milling Machine
- Shaping Machine
- Cutting Machine
- Bending Machine
- Sheet Rolling Machine
- Drilling Machine
- Aluminium & Electric Welding
- Argon Welding