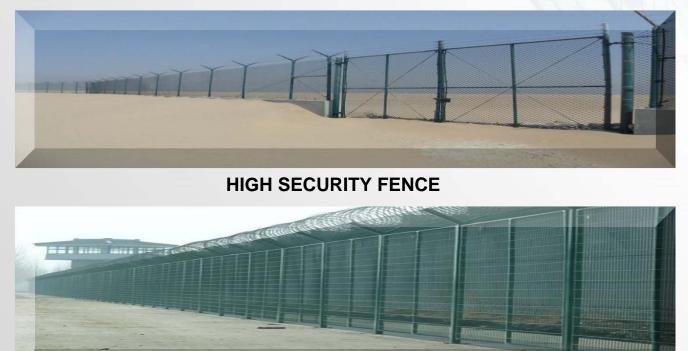

# **E. CHAIN LINK FENCE**

**STAINES** Supply and Install PVC Coated & Galvanized Fence with different style & Specification which already approve on all standard. Custom orders with different width and length is also welcome. We Offers all kinds of Wire Mesh Fence Gate, Single or Double Leaves Gate. We Offers Welded Wire Mesh in Galvanized Iron, Stainless Steel or PVC Coated Wire & Corrugated fence. Our fence experience ranges from all phases of residential fence construction to the most difficult and specification-based industrial security fencing applications, including sport stadiums, power plants, and high security airport fence jobs. We've fenced in buildings, inside of buildings, on roofs, in fresh and saltwater. Our full fabrication shop, experienced staff, wide range of standard and specialty fence parts inventory, and long-standing relationships with top fence manufacturers, makes Staines International an ideal supplier and installer for all fencing projects.