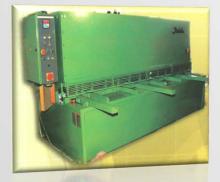

# **3. Machine Shop Precession**

**STAINES** Machine shop is equipped with its precession machinery mainly operates as support for fabrication shop, providing necessary services in machining jig & fixtures, dies, roller and spare parts to maintain fabrication.

These functions, the machine shop with its technical expertise and quality workmanship makes all types and sizes of anchor bolts, standard bolts, flanges, shafts etc.

**STAINES** measure our success by our ability to build long term client relationship and contribute to their long term success.

# **3. Machine Shop Precession**

STAINES Machine Shop Facilities:-

- Lathe Machine
- Milling Machine
- Shaping Machine
- Cutting Machine
- Bending Machine
- Sheet Rolling Machine
- Drilling Machine
- Aluminium & Electric Welding
- Argon Welding