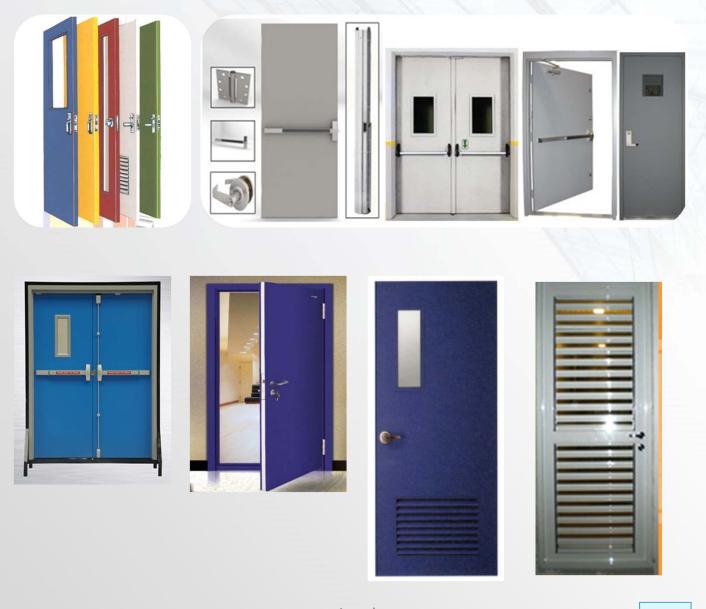

# **F. FIRE-RATED STEEL DOORS**

**STAINES** is specialized in Supply & Installation of full range of Quality Hollow Metal Products for the Building and Construction Industry in accordance to ANSI A115 Standards.

## **F. FIRE-RATED STEEL DOORS**