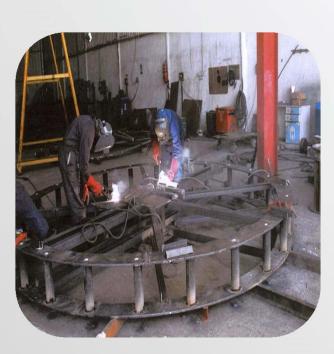

# **A. STEEL FABRICATION**

**STAINES** is specialized for fabrication of all kind of steel and metal works as required by project's Specification.

**STAINES** supplied materials are complying with International standard requirements and a Hot-Dip galvanized certification with BS-EN-ISO-1461 & ASTM A123

- Embedded Plate with Anchor Bolt
- Steel Angle (L- Shape, T-Shape etc.)
- Dowel Bar, Grating Cover
- Checker Plate
- Ladder with safety cage
- Handrails (at any shape)
- Metal Plate, Angle Brackets
- Metal Beam Support
- I-beam, H-beam, T-beam, C-beam etc.,