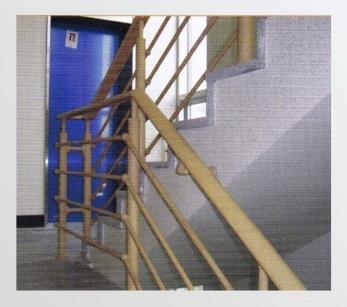

- Embedded Plate with Anchor Bolt
- Steel Angle (L- Shape, T-Shape etc.)
- Dowel Bar, Grating Cover
- Checker Plate
- Ladder with safety cage
- Handrails (at any shape)
- Metal Plate, Angle Brackets
- Metal Beam Support
- I-beam, H-beam, T-beam, C-beam etc.,